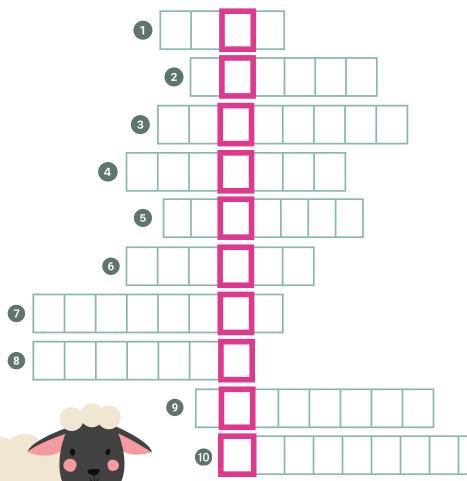

## EASTER CODEWORD

Solve the clues and fill in the correct words once completed, reveal the secret codeword, and submit as proof of completion for a chance to win a prize.

- Traditional chocolate treats that are hunted for at Easter.
- A Badger Design product type that is used for writing on and easily erasing, making it a practical and reusable promotional item: Drywipe \_\_\_\_\_.
- A Badger Design product that is great for decoration or branding, offering a fun and eye-catching way to promote businesses, events, and campaigns.

  Available in different materials, on sheets, as individuals, and on rolls.
- 4 Very hoppy animals.
- A Badger Design product that can be attached to metal surfaces, ensuring a brand stays visible on fridges, filing cabinets, and other magnetic surfaces.
- 6 Our mascot creature.
- A Badger Design product that is perfect for reinforcing brand recognition with every coffee break.
- 8 A way to turn used materials into something new instead of discarding them.
- A Badger Design product that is small, portable, and useful daily, keeping brands in sight as a practical and stylish promotional giveaway. Often attached to something you carry every day.
- A Badger Design product that is worn to display names, ensuring professional branding and visibility at corporate events, conferences, and exhibitions.