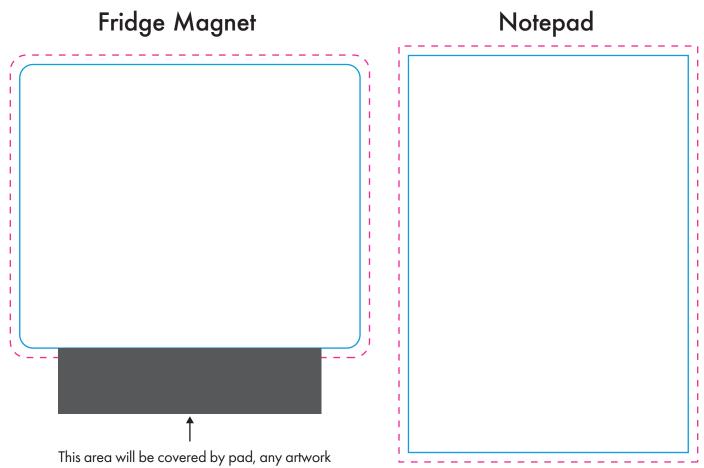

## Template for MAGNET NOTEPAD - STYLE 2

Magnet - 70mm x 95mm with rounded corners Pad - A7 (74mm x 105mm) - 50 sheets.

here will not be visible.

| Guides                                                                                           |                                                                                          |
|--------------------------------------------------------------------------------------------------|------------------------------------------------------------------------------------------|
|                                                                                                  | Front of magnet print area                                                               |
|                                                                                                  | Bleed Guide - please allow 5mm of bleed<br>when an image goes to the edge of the product |
| Please Note: When supplying your artwork, please make sure this template is on a separate layer. |                                                                                          |