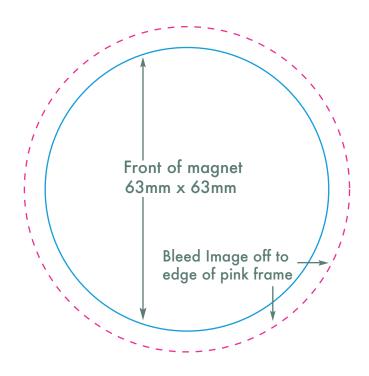

## Round - 58mm diameter

If possible, bleed off your design to the edge of the outer pink frame - this will ensure your design wraps around the rear edges of the magnet.

Magnet Size: 58mm diameter

| Guides                                                                                           |                                                                                  |
|--------------------------------------------------------------------------------------------------|----------------------------------------------------------------------------------|
|                                                                                                  | Cutting edge                                                                     |
|                                                                                                  | Front of magnet print area                                                       |
|                                                                                                  | Bleed Guide - use for image bleed in this area to show on reverse of photomagnet |
| Please Note: When supplying your artwork, please make sure this template is on a separate layer. |                                                                                  |