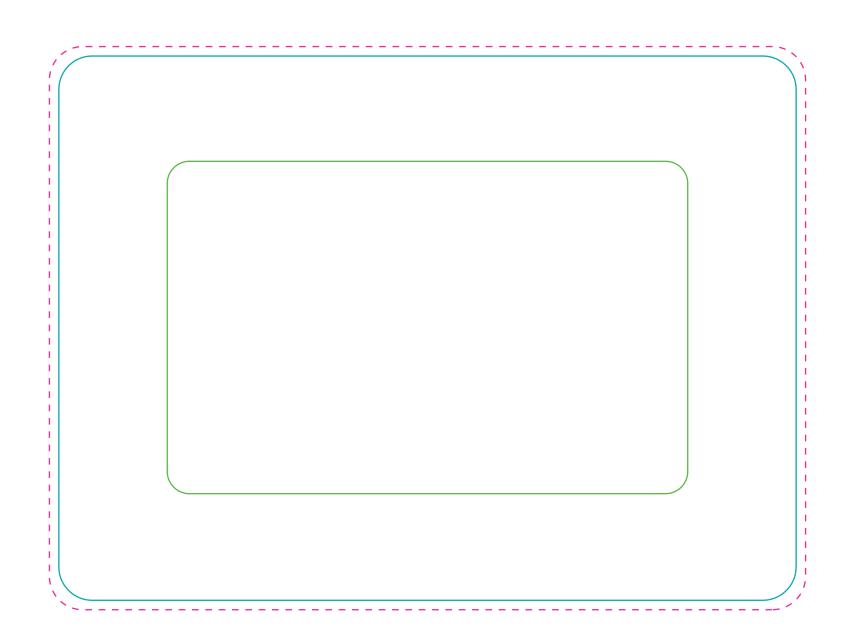

## Template for MAGNETIC PHOTO FRAME - 1

Frame: 195mm x 144mm

Inner magnet:138mm x 88mm

Print area: Full coverage

| Guides                                                                                           |                                                                                       |
|--------------------------------------------------------------------------------------------------|---------------------------------------------------------------------------------------|
|                                                                                                  |                                                                                       |
|                                                                                                  | Front of frame print area                                                             |
|                                                                                                  | Bleed Guide - please allow 5mm of bleed when an image goes to the edge of the product |
|                                                                                                  | Inner pull-out magnet print area                                                      |
| Please Note: When supplying your artwork, please make sure this template is on a separate layer. |                                                                                       |