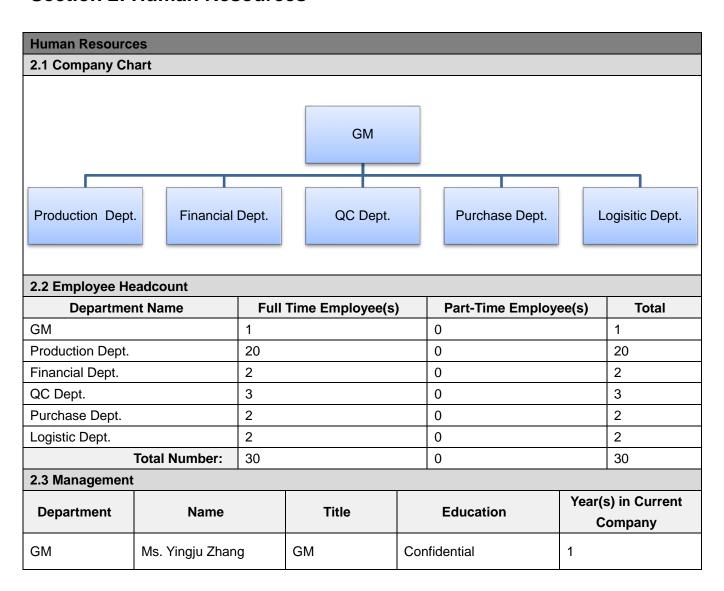

#### **Section 2: Human Resources**

| Report No:  | 18918357_P+T | Report date: | 18/Apr./2019 | Assessed By | Tony Zhang |          |         |
|-------------|--------------|--------------|--------------|-------------|------------|----------|---------|
| CONFIDENTIA | CONFIDENTIAL |              | served       |             |            | Page No: | 6 of 21 |