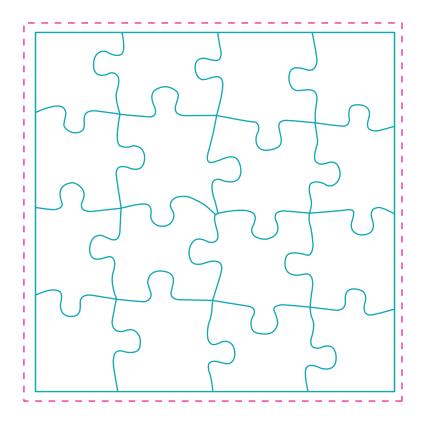

## Template for MAGNETIC JIGSAW COASTER

Coaster - 94mm x 94mm with rounded corners Magnetic Jigsaw - 95mm x 95mm (16 pieces)

## Magnetic Jigsaw

Print: Full colour and coverage

| Guides                                                                                           |                                                                                       |
|--------------------------------------------------------------------------------------------------|---------------------------------------------------------------------------------------|
|                                                                                                  | Front of product print area                                                           |
|                                                                                                  | Bleed Guide - please allow 5mm of bleed when an image goes to the edge of the product |
| Please Note: When supplying your artwork, please make sure this template is on a separate layer. |                                                                                       |