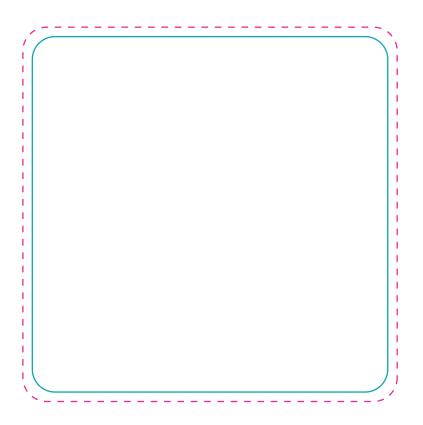

## Template for MAGNETIC JIGSAW COASTER

Coaster - 94mm x 94mm with rounded corners Magnetic Jigsaw - 95mm x 95mm (16 pieces)

## Coaster

Print: Full colour and coverage

| Guides                                                                                           |                                                                                       |
|--------------------------------------------------------------------------------------------------|---------------------------------------------------------------------------------------|
|                                                                                                  | Front of product print area                                                           |
|                                                                                                  | Bleed Guide - please allow 5mm of bleed when an image goes to the edge of the product |
| Please Note: When supplying your artwork, please make sure this template is on a separate layer. |                                                                                       |