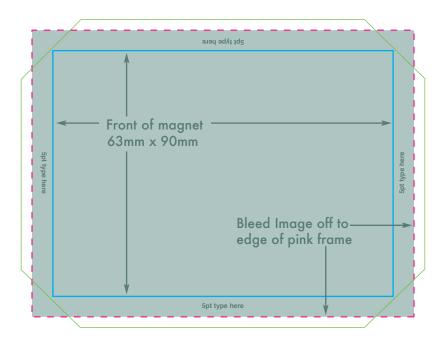

## Template for METAL PHOTO MAGNET

Rectangle -  $2.5'' \times 3.5''$  (63mm × 90mm)

If possible, bleed off your design to the edge of the outer pink frame - this will ensure your design wraps around the rear edges of the magnet.

Magnet Size: 63mm x 90mm

| Guides                                                                                           |                                                                                                                          |
|--------------------------------------------------------------------------------------------------|--------------------------------------------------------------------------------------------------------------------------|
|                                                                                                  | Cutting edge                                                                                                             |
|                                                                                                  | Front of magnet print area                                                                                               |
|                                                                                                  | Bleed Guide - use for image bleed and/or optional 5pt type can be printed in this area to show on reverse of photomagnet |
| Please Note: When supplying your artwork, please make sure this template is on a separate layer. |                                                                                                                          |