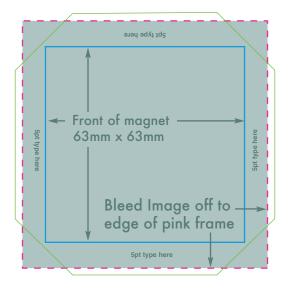

## Template for METAL PHOTO MAGNET Square - 2.5" x 2.5" (63mm x 63mm)

If possible, bleed off your design to the edge of the outer pink frame - this will ensure your design wraps around the rear edges of the magnet.

Magnet Size: 63mm x 63mm

|                       | —— Cutting edge                                                                                                                                      |
|-----------------------|------------------------------------------------------------------------------------------------------------------------------------------------------|
|                       | Front of magnet print area                                                                                                                           |
|                       | <ul> <li>Bleed Guide - use for image bleed and/or<br/>optional 5pt type can be printed in this area<br/>to show on reverse of photomagnet</li> </ul> |
| Please Note: When sur | plying your artwork, please make sure                                                                                                                |