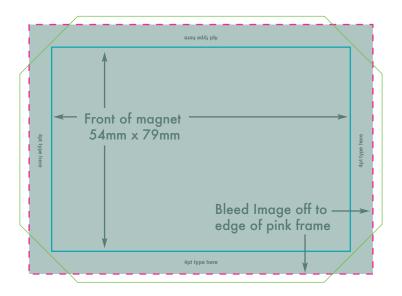

## Rectangle - $2'' \times 3''$ (54mm × 79mm)

If possible, bleed off your design to the edge of the outer pink frame - this will ensure your design wraps around the rear edges of the magnet.

54mm x 79mm

| Guides                                                                                           |                                                                                                                          |
|--------------------------------------------------------------------------------------------------|--------------------------------------------------------------------------------------------------------------------------|
|                                                                                                  | Cutting edge                                                                                                             |
|                                                                                                  | Front of magnet print area                                                                                               |
|                                                                                                  | Bleed Guide - use for image bleed and/or optional 4pt type can be printed in this area to show on reverse of photomagnet |
| Please Note: When supplying your artwork, please make sure this template is on a separate layer. |                                                                                                                          |