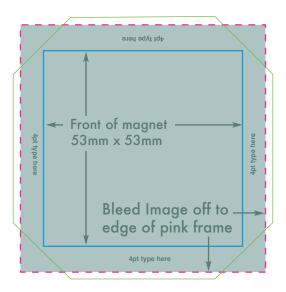

## Template for METAL PHOTO MAGNET

Square -  $2'' \times 2''$  (53mm × 53mm)

If possible, bleed off your design to the edge of the outer pink frame - this will ensure your design wraps around the rear edges of the magnet.

Magnet Size: 53mm x 53mm

| Guides                                                                                           |                                                                                                                          |
|--------------------------------------------------------------------------------------------------|--------------------------------------------------------------------------------------------------------------------------|
|                                                                                                  | Cutting edge                                                                                                             |
|                                                                                                  | Front of magnet print area                                                                                               |
|                                                                                                  | Bleed Guide - use for image bleed and/or optional 4pt type can be printed in this area to show on reverse of photomagnet |
| Please Note: When supplying your artwork, please make sure this template is on a separate layer. |                                                                                                                          |