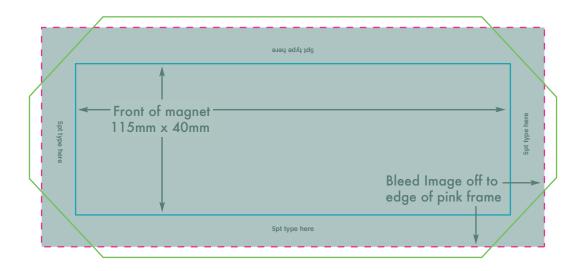

## Template for METAL PHOTO MAGNET

## Rectangle / Panoramic - $1.25" \times 4.5"$ (115mm × 40mm)

If possible, bleed off your design to the edge of the outer pink frame - this will ensure your design wraps around the rear edges of the magnet.

Magnet size: 115mm x 40mm

| Guides                                                                                           |                                                                                                                          |
|--------------------------------------------------------------------------------------------------|--------------------------------------------------------------------------------------------------------------------------|
|                                                                                                  | Cutting edge                                                                                                             |
|                                                                                                  | Front of magnet print area                                                                                               |
|                                                                                                  | Bleed Guide - use for image bleed and/or optional 5pt type can be printed in this area to show on reverse of photomagnet |
| Please Note: When supplying your artwork, please make sure this template is on a separate layer. |                                                                                                                          |